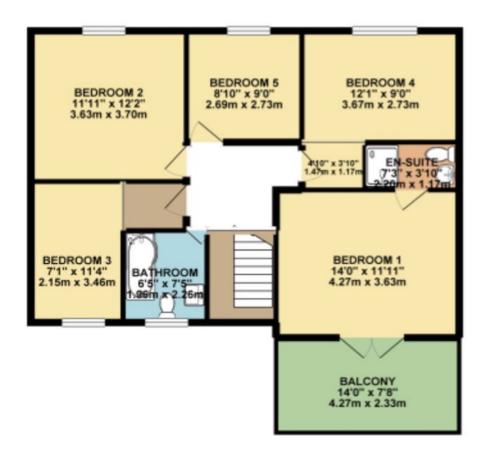

GROUND FLOOR 1ST FLOOR

Whits every attempt has been made to emure the accuracy of the floorplan contained here, measurements of doors, windows, rooms and any other items are approximate and no responsibility is taken for any error, emission or mis-statement. This plan is for illustrative purposes only and should be used as such by any prospective purchaser. The services, systems and appliances shown have not been tested and no quarantee as to their operability or efficiency can be given. Made with Metropix @2024