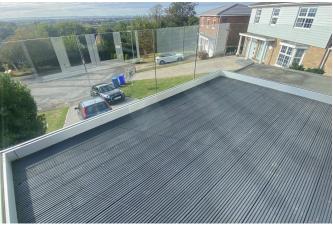

## Norwood Rise, Minster On Sea, Sheerness, ME12 2JE

A 5 Bedroom Executive detached house tucked out of the way in a cul-de-sac position and just around the corner you've The Glen Village Green which has many acres of open ground and a wooded area, great for the children and pets to run around and enjoy. The house offers panoramic views from the Front balcony upstairs which is just off the main bedroom, imagine being able to wake up and be able to walk out onto that in the mornings, or of an evening with a glass of wine or a cuppa. The utility room sits just behind the garage where there is a personal door to it, handy if you're working on any vehicles or pushbike. The garden is a lovely size and would suit any family with its size and would make a great entertaining space especially with the wooden decking. Quote PA1009 when calling in.