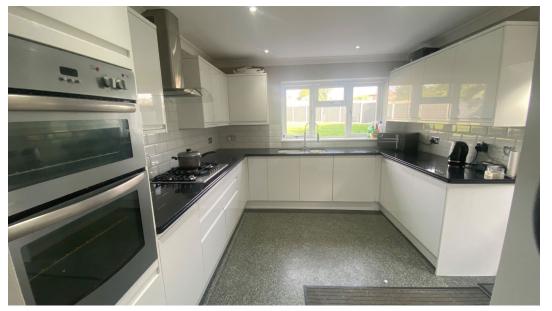

## Norwood Rise, Minster On Sea, Sheerness, ME12 2JE

A 5 Bedroom Executive detached house tucked out of the way in a cul-de-sac position and just around the corner you've The Glen Village Green which has many acres of open ground and a wooded area, great for the children and pets to run around and enjoy. The house offers panoramic views from the Front balcony upstairs which is just off the main bedroom, imagine being able to wake up and be able to walk out onto that in the mornings, or of an evening with a glass of wine or a cuppa. The utility room sits just behind the garage where there is a personal door to it, handy if you're working on any vehicles or pushbike. The garden is a lovely size and would suit any family with its size and would make a great entertaining space especially with the wooden decking. Quote PA1009 when calling in.