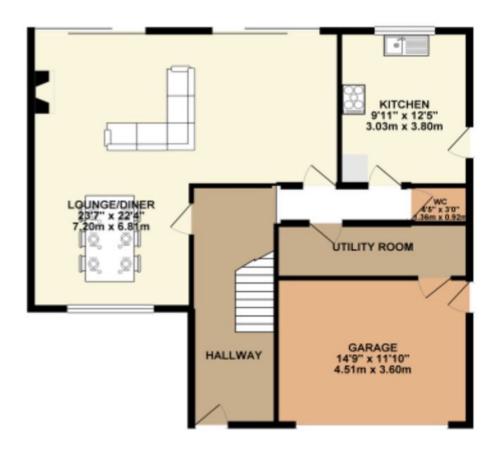

GROUND FLOOR 1ST FLOOR

Whits every attempt has been made to emure the accuracy of the floorplan contained here, measurements of doors, windows, rooms and any other items are approximate and no responsibility is taken for any error, emission or mis-statement. This plan is for illustrative purposes only and should be used as such by any prospective purchaser. The services, systems and appliances shown have not been tested and no quarantee as to their operability or efficiency can be given. Made with Metropix @2024