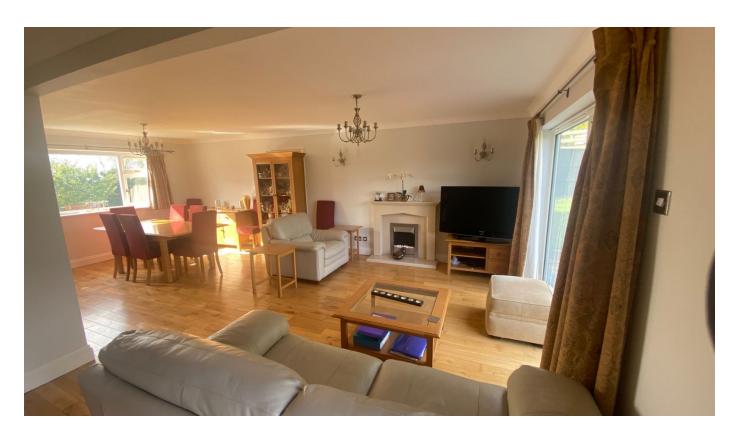

## Norwood Rise, Minster On Sea, Sheerness, ME12 2JE

A 5 Bedroom Executive detached house tucked out of the way in a cul-de-sac position and just around the corner you've The Glen Village Green which has many acres of open ground and a wooded area, great for the children and pets to run around and enjoy. The house offers panoramic views from the Front balcony upstairs which is just off the main bedroom, imagine being able to wake up and be able to walk out onto that in the mornings, or of an evening with a glass of wine or a cuppa. The utility room sits just behind the garage where there is a personal door to it, handy if you're working on any vehicles or pushbike. The garden is a lovely size and would suit any family with its size and would make a great entertaining space especially with the wooden decking. Quote PA1009 when calling in.